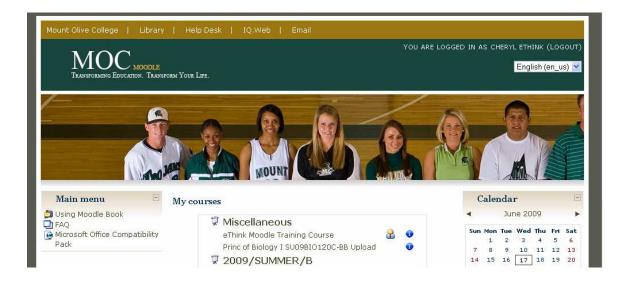

If you have any difficulties logging on, please submit an IT Support Ticket at: <u>http://www.moc.edu/?infortech/IT%20Support</u>. This link is also available off of the <u>www.moc.edu</u> website.

3. Once you login, you will see your course listed on the screen as shown below:

4. Click on the name of the course you are taking that you want to access in Moodle.

You should now be in your course. You will see the course materials appearing in the center of the screen. Click on any of the items such as the Syllabus to open the files and view the related materials. Once in an item, use the Breadcrumb Links in the upper left-hand corner of the screen to navigate back to the Course Home Page.