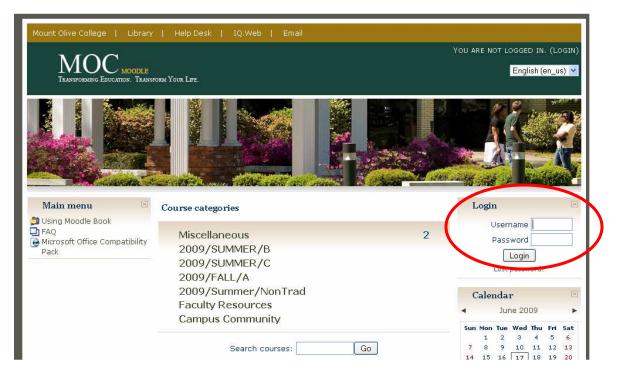

## Moodle Student Guide: First Time to Use Moodle?

Here are some instructions for accessing your course:

- 1. Open a web browser. Moodle is compatible with Internet Explorer and Firefox. Go to <u>http://moodle.moc.edu</u>
- 2. In the upper right hand corner of the screen, you will see a login box. Your username and password are your MOC Network username and password, the same username and password you use to logon to computers on campus. Enter these in the box and hit the Login button.

If you have any difficulties logging on, please submit an IT Support Ticket at: <u>http://www.moc.edu/?infortech/IT%20Support</u>. This link is also available off of the <u>www.moc.edu</u> website.

3. Once you login, you will see your course listed on the screen as shown below: